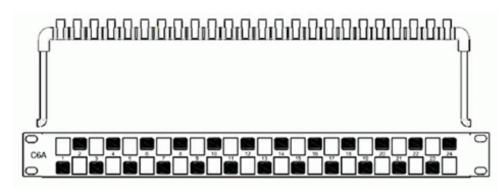

## PowerMAX+ 1U 24P Cat.6A UTP Snap-in Panel

The DINTEK PowerMAX+™ CAT.6A UTP patch panel is designed to provide outstanding 10Gigagbit Ethernet performance and excellent aesthetics in a staggered high-density, modular UTP CAT.6A solution.

## **Physical Features**

PLATE:SPCC-SPCC 16G

| Ordering Information  |                                           |       |       |             |
|-----------------------|-------------------------------------------|-------|-------|-------------|
| <b>Product Number</b> | Product Name                              | Color | Ports | Std Ctn Qty |
| 1406-00011            | PowerMAX+ 1U 24P Cat.6A UTP Snap-in Panel | Black | 24    | 12          |
|                       |                                           |       |       |             |