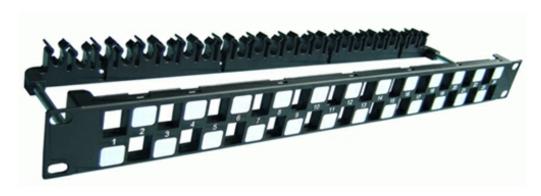

## PowerMAX+ 1U 24P Cat.6A UTP Snap-in Panel

The DINTEK PowerMAX+™ CAT.6A UTP patch panel is designed to provide outstanding 10Gigagbit Ethernet performance and excellent aesthetics in a staggered high-density, modular UTP CAT.6A solution.

## **Physical Features**

PLATE:SPCC-SPCC 16G

| Ordering Information  |                                           |       |       |             |
|-----------------------|-------------------------------------------|-------|-------|-------------|
| <b>Product Number</b> | Product Name                              | Color | Ports | Std Ctn Qty |
| 1406-00011            | PowerMAX+ 1U 24P Cat.6A UTP Snap-in Panel | Black | 24    | 12          |
|                       |                                           |       |       |             |