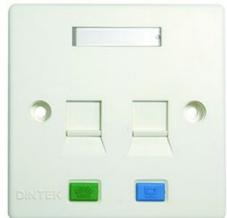

## **Materials**

• Material: ABS Plastic

Color: White

| Ordering Information  |                                                |            |       |             |
|-----------------------|------------------------------------------------|------------|-------|-------------|
| <b>Product Number</b> | Product Name                                   | Dimensions | Color | Std Ctn Qty |
| 1303-12011            | 1 Port UK Style Wall Plate with Shutter        | 86 x 86 mm | White | 200         |
| 1303-12010            | 2 Port UK Style Wall Plate with Shutter        | 86 x 86 mm | White | 200         |
|                       |                                                |            |       |             |
| 1303-12032            | 1 Port UK Style angled Wall Plate with Shutter | 86 x 86 mm | White | 200         |
| 1303-12025            | 2 Port UK Style angled Wall Plate with Shutter | 86 x 86 mm | White | 200         |