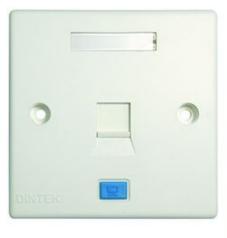

## 1 Port UK Style Wall Plate With Shutter

DINTEK's UK style Wall Plates are made from high-impact ABS plastic, making for years of durable use. These Wall Plates perfectly blend into the decor of your office or home. They Accept all keystone insert products from the DINTEK range whether it is a Cat5e, Cat6 or Cat.6A.

## **Materials**

• Material: ABS Plastic

Color: White

| Ordering Information  |                                                |            |       |             |
|-----------------------|------------------------------------------------|------------|-------|-------------|
| <b>Product Number</b> | Product Name                                   | Dimensions | Color | Std Ctn Qty |
| 1303-12011            | 1 Port UK Style Wall Plate with Shutter        | 86 x 86 mm | White | 200         |
| 1303-12010            | 2 Port UK Style Wall Plate with Shutter        | 86 x 86 mm | White | 200         |
|                       |                                                |            |       |             |
| 1303-12032            | 1 Port UK Style angled Wall Plate with Shutter | 86 x 86 mm | White | 200         |
| 1303-12025            | 2 Port UK Style angled Wall Plate with Shutter | 86 x 86 mm | White | 200         |