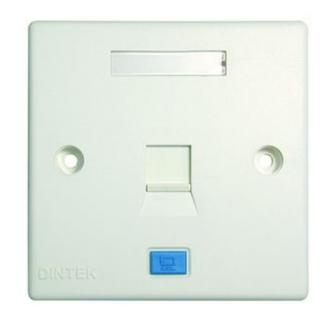

## 1 Port UK Style Wall Plate With Shutter

DINTEK's UK style Wall Plates are made from high-impact ABS plastic, making for years of durable use. These Wall Plates perfectly blend into the decor of your office or home. They Accept all keystone insert products from the DINTEK range whether it is a Cat5e, Cat6 or Cat.6A.

## **Materials**

• Material: ABS Plastic

Color: White

| Ordering Information  |                                                |            |       |             |
|-----------------------|------------------------------------------------|------------|-------|-------------|
| <b>Product Number</b> | Product Name                                   | Dimensions | Color | Std Ctn Qty |
| 1303-12011            | 1 Port UK Style Wall Plate with Shutter        | 86 x 86 mm | White | 200         |
| 1303-12010            | 2 Port UK Style Wall Plate with Shutter        | 86 x 86 mm | White | 200         |
|                       |                                                |            |       |             |
| 1303-12032            | 1 Port UK Style angled Wall Plate with Shutter | 86 x 86 mm | White | 200         |
| 1303-12025            | 2 Port UK Style angled Wall Plate with Shutter | 86 x 86 mm | White | 200         |