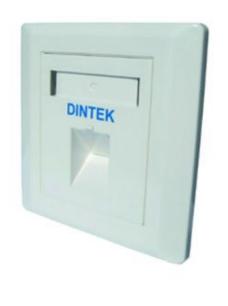

## 1 Port UK Style Angled Wall Plate With Shutter

DINTEK's UK style Wall Plates are made from high-impact ABS plastic, making for years of durable use. These Wall Plates perfectly blend into the decor of your office or home. They Accept all keystone insert products from the DINTEK range whether it is a Cat5e, Cat6 or Cat.6A.

## **Materials**

• Material: ABS Plastic

Color: White

| Ordering Information  |                                                |            |       |             |
|-----------------------|------------------------------------------------|------------|-------|-------------|
| <b>Product Number</b> | Product Name                                   | Dimensions | Color | Std Ctn Qty |
| 1303-12032            | 1 Port UK Style angled Wall Plate with Shutter | 86 x 86 mm | White | 200         |
| 1303-12025            | 2 Port UK Style angled Wall Plate with Shutter | 86 x 86 mm | White | 200         |
| 1303-12011            | 1 Port UK Style Wall Plate with Shutter        | 86 x 86 mm | White | 200         |
| 1303-12010            | 2 Port UK Style Wall Plate with Shutter        | 86 x 86 mm | White | 200         |