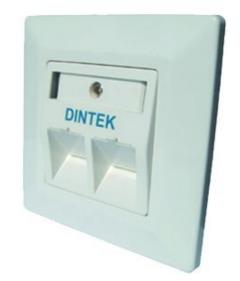

## **Materials**

• Material: ABS Plastic

Color: White

| Ordering Information  |                                                |            |       |             |
|-----------------------|------------------------------------------------|------------|-------|-------------|
| <b>Product Number</b> | Product Name                                   | Dimensions | Color | Std Ctn Qty |
| 1303-12032            | 1 Port UK Style angled Wall Plate with Shutter | 86 x 86 mm | White | 200         |
| 1303-12025            | 2 Port UK Style angled Wall Plate with Shutter | 86 x 86 mm | White | 200         |
| 1303-12011            | 1 Port UK Style Wall Plate with Shutter        | 86 x 86 mm | White | 200         |
| 1303-12010            | 2 Port UK Style Wall Plate with Shutter        | 86 x 86 mm | White | 200         |