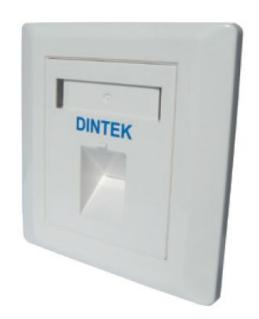

## 1 Port UK Style Angled Wall Plate With Shutter

DINTEK's UK style Wall Plates are made from high-impact ABS plastic, making for years of durable use. These Wall Plates perfectly blend into the decor of your office or home. They Accept all keystone insert products from the DINTEK range whether it is a Cat5e, Cat6 or Cat.6A.

## **Materials**

• Material: ABS Plastic

Color: White

| Ordering Information  |                                                |            |       |             |
|-----------------------|------------------------------------------------|------------|-------|-------------|
| <b>Product Number</b> | Product Name                                   | Dimensions | Color | Std Ctn Qty |
| 1303-12032            | 1 Port UK Style angled Wall Plate with Shutter | 86 x 86 mm | White | 200         |
| 1303-12025            | 2 Port UK Style angled Wall Plate with Shutter | 86 x 86 mm | White | 200         |
| 1303-12011            | 1 Port UK Style Wall Plate with Shutter        | 86 x 86 mm | White | 200         |
| 1303-12010            | 2 Port UK Style Wall Plate with Shutter        | 86 x 86 mm | White | 200         |