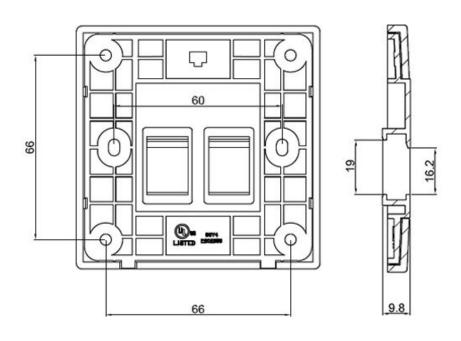

## **Physical Characteristics**

- Operating Temperature Range:-10°C to 60°C
- Storage Temperature Range:-40°C to 68°C
- Humidity:10%~90% RH
- Dimensions: 86 x 86 mm

| Ordering Information |                                      |            |             |             |
|----------------------|--------------------------------------|------------|-------------|-------------|
| Product Number       | Product Name                         | Dimensions | Std Pkg Qty | Std Ctn Qty |
|                      |                                      |            |             |             |
| 1303-12037           | 2 Port UK Style Wallplate CurvaPlate | 86 x 86 mm | 150         | 300         |
| 1303-12036           | 1 Port UK Style Wallplate CurvaPlate | 86 x 86 mm | 150         | 300         |