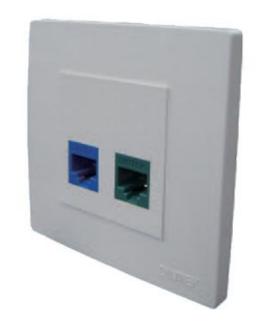

## 2 Port UK Style Designer CurvaPlate

The DINTEK CurvaPlate<sup>TM</sup> Designer UK Style wallplates are designed for use with DINTEK's keystone style jacks and modules. The CurvaPlates contemporary design is ideal for use in today's office, hotel, home office, or residential environment. The clip on front faceplate allows for the termination of the outlet before painting/decorating of walls are finished and the faceplates can be clipped on at the finish, allowing for a perfect finish that covers any fixing screws.

## **Features**

- Comes in single and dual options Straight and Angled
- Fits all DINTEK keystone style modules
- Front plate clipped on for quality finish, covering screw fixings
- Stylish contemporary design