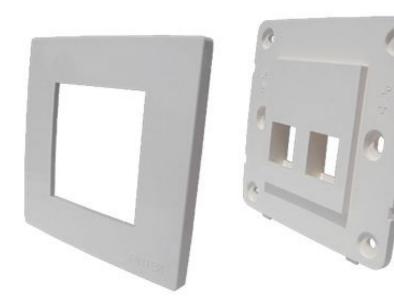

## 2 Port UK Style Designer CurvaPlate

The DINTEK CurvaPlate<sup>TM</sup> Designer UK Style wallplates are designed for use with DINTEK's keystone style jacks and modules. The CurvaPlates contemporary design is ideal for use in today's office, hotel, home office, or residential environment. The clip on front faceplate allows for the termination of the outlet before painting/decorating of walls are finished and the faceplates can be clipped on at the finish, allowing for a perfect finish that covers any fixing screws.

## **Features**

- Comes in single and dual options Straight and Angled
- Fits all DINTEK keystone style modules
- Front plate clipped on for quality finish, covering screw fixings
- Stylish contemporary design